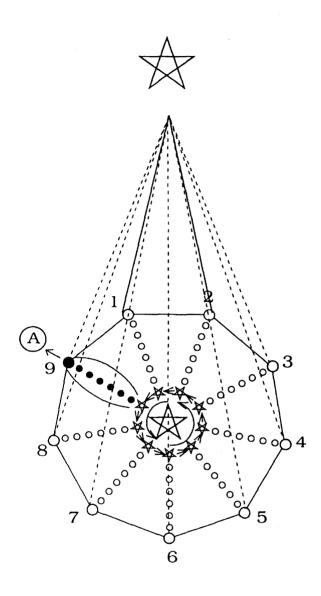

Now, the entire Cosmic Energy of this Focal Point is projected on Your Medium from the left Dimension of Your Sun. The SIRIUS Constellations are Nine in number. It holds the Power of the entire Universe in its hand as the reflection of the Hierarchical Order. We will make You draw the Operational Ordinance of this Plan through diagrams. Then, You will understand it better. Now, draw the Diagram, please.

## THE DIAGRAM OF THE SIRIUS FOCAL POINT OF THE UNIFIED REALITY

- a) The Great Star the Sirius Focal Point in the Second Universe, that is, the GREAT WHITE BRIGHT.
- b) The Star at the center the Big Sirius in the First Universe, that is, the GREAT BRIGHT.
- c) The small Star the Small Sirius, or the Second Sirius. Its rotation period around the Big Sirius is 52 years. It projects periodically the Energy of the Big Sirius on the other constellations.

Note: in the diagram, the rotation of the Small Sirius is shown as many stars. Do not misunderstand, it is single.

- d) The black dots in the diagram are the ILONA Constellations or the Third Sirius.
- f A- Your Planet Earth .

The rotation period of the Small SIRIUS around Big SIRIUS is 52 years. The duty of the Small SIRIUS is to distribute fractionally the Energy of the Big Sirius to the Nine Constellations shown in the diagram. These Constellations are not observed from Your Planet due to their being lined up one behind the other. Only a Satellite sent from Your Planet can spot them from the rear plan.

# UNDERSTANDING THE INFORMATION ABOUT SIRIUS BETTER AND EXPLAINING THEM ARTICLE BY ARTICLE

- 1. SIRIUS is a double Universe star. Its emblem is the double Eagle.
- 2. The SIRIUS Focal Point in the Second Universe is also called the GREAT WHITE BRIGHT. It projects its Energy to the Big SIRIUS, that is, to the GREAT BRIGHT in the First Universe.
- 3. The BIG SIRIUS in the First Universe is at least Nine times more Powerful in Energy than Your Sun. It is also called the GREAT BRIGHT.
- **4.** SIRIUS in the First Universe collects and projects the entire Power of the Sirius Focal Point in the Second Universe.
- 5. SMALL SIRIUS is also called the SECOND SIRIUS. Its rotation Period around the Big SIRIUS is 52 years. NOTE: A question was asked. In the World calculations, the rotation period of Small SIRIUS was calculated as 50 years. What is the reality? 52 or 50? Answer: In World calculations, the period deviations of the Zodiac Units, in the 50 years rotation, has not been calculated.
- **6.** The Mission of the SMALL SIRIUS is to distribute fractionally the Energy of the BIG SIRIUS to the Nine Constellations.
- 7. Each Constellation is 7 in number. If We calculate the stars of each constellation together with the Big SIRIUS, that is, the Great Bright and with the Second SIRIUS, that is, the Small SIRIUS, they make 9.
- **8.** The THIRD SIRIUS or the ILONA Constellations is responsible for the Milky Way Galaxy. It is the first Nine which project the Divine Order.
- 9. ILONA Constellations, that is, the Third SIRIUS is the closest one to the Second Universe, to the Dimension of the First SIRIUS. Since it receives the Frequency closest to the Channel of the LORD, Your Planet is dependent on a Special System.
- 10. Total of the ILONA Constellations is also called the THIRD SIRIUS. You can not observe these Stars from Your Planet due to their being lined up one behind the other. Their periods are on the same Plane (The other constellations are the same, too). Only a Satellite sent from Your Planet can spot them from the rear plan.
- 11. The Big SIRIUS the Small SIRIUS the Third SIRIUS are a Triangular Focal Point projecting the Divine Order of the Second Universe.
- **12.** Knowledge in the Focal Points of the ILONA Constellation is projected on You from the Four Channels of the Supreme Assembly.
- 13. Each Constellation has an Establishing Order, an Administrative Mechanism, a Supremes Assembly and a Central System.
- 14. The Nine Constellations mentioned above are under the direction of the Single ORDER ESTABLISHER.
- **15.** The Evolutionary Order each Constellation gives to the Dimensions to which it belongs is different. But the Focal Point is the Same.
- 16. The Evolutionary Energy belonging to Your Planet is given by the first Nine to which You belong.
- 17. The direct Triple Focal Point of Your System is the MALIK Code. (See 1985 fascicule 9).
- 18. The whole of the Focal Point which We made You draw as a diagram comprises the Order of the entire Universe
- 19. All this operational Ordinance is connected to the CENTER ABOVE THE CENTER. However, the most Powerful Focal Point is the ILONA Focal Point. Because, it is the only Focal Point nearest to the Godly Dimension and which projects its Ordinance on the other Systems. And it is the nearest Energy Source to You. For this reason, the Divine Order is projected on Your Planet in the most correct and direct manner. It is presented for Your Information.