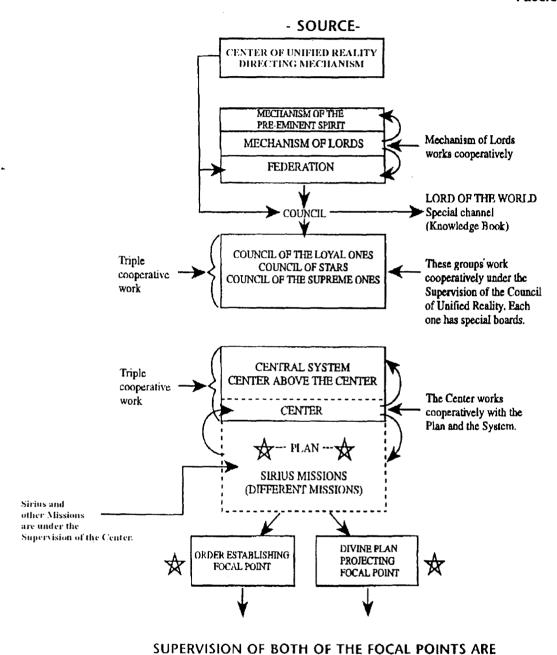

# 1987 First Month Fascicule 19

CONNECTED TO THE CENTER ABOVE THE CENTER

Note: The Center is Saturn. However, it is only a Projecting Focal point. The Actual Source expands up to various extremely advanced and different Solar Dimensions. It is presented for Your Information.

### IT IS THE DECLARATION OF THE CENTER TO THE CENTER

IT IS NOTICE OF THE CENTER

CENTER